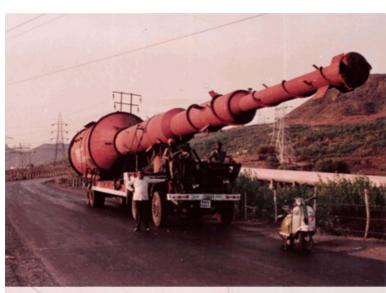

[Type a quote from the document or the summary of an interesting point. You can position the text box anywhere in the document.

Use the Text Box Tools tab to change the formatting of the pull quote text box.]



[Type sidebar content. A sidebar is a standalone supplement to the main document. It is often aligned on the left or right of the page, or located at the top or bottom. Use the Text Box Tools tab to change th formatting of the sidebar text box.

Type sidebar content. A sidebar is a standalone supplement to the mc document. It is often aligned on the left or right of the page, or locate at the top or bottom. Use the Text Box Tools tab to change the formatting of the sidebar text box.]