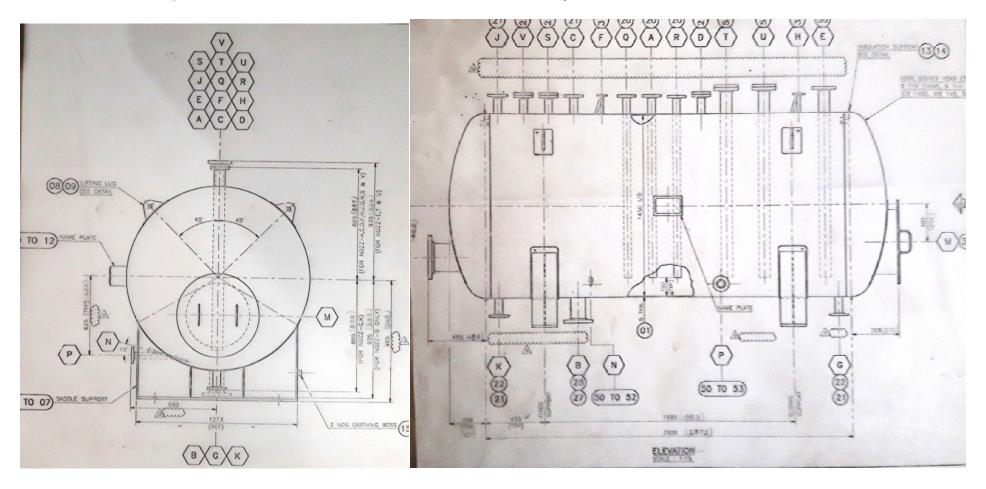

[Type a quote from the document or the summary of an interesting point. You can position the text box anywhere in the document.

Use the Text Box Tools tab to change the formatting of the pull quote text box.]



[Type sidebar content. A sidebar is a standalone supplement to the main document. It is often aligned on the left or right of the page, or located at the top or bottom. Use the Text Box Tools tab to change th formatting of the sidebar text box.

Type sidebar content. A sidebar is a standalone supplement to the mc document. It is often aligned on the left or right of the page, or locate at the top or bottom. Use the Text Box Tools tab to change the formatting of the sidebar text box.]