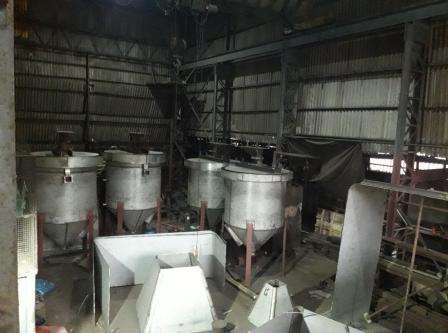

[Type a quote from the document or the summary of an interesting point. You can position the text box anywhere in the document.

Use the Text Box Tools tab to change the formatting of the pull quote text box.]



[Type sidebar content. A sidebar is a standalone supplement to the main document. It is often aligned on the left or right of the page, or located at the top or bottom. Use the Text Box Tools tab to change th formatting of the sidebar text box.

Type sidebar content. A sidebar is a standalone supplement to the mc document. It is often aligned on the left or right of the page, or locate at the top or bottom. Use the Text Box Tools tab to change the formatting of the sidebar text box.]