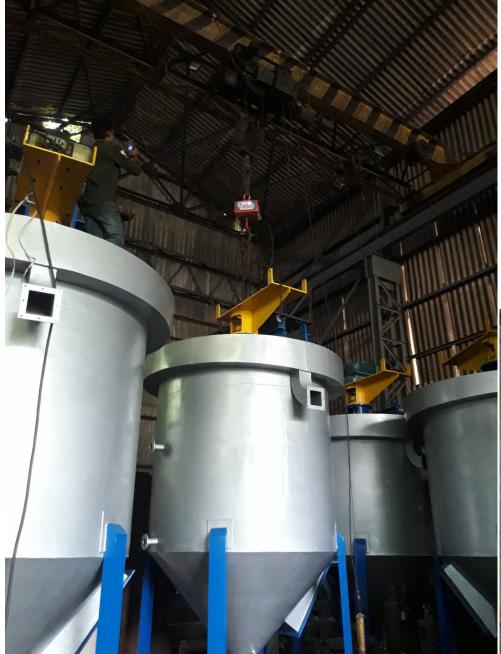

[Type a quote from the document or the summary of an interesting point. You can position the text box anywhere in the document.

Use the Text Box Tools tab to change the formatting of the pull quote text box.]



[Type sidebar content. A sidebar is a standalone supplement to the main document. It is often aligned on the left or right of the page, or located at the top or bottom. Use the Text Box Tools tab to change th formatting of the sidebar text box.

Type sidebar content. A sidebar is a standalone supplement to the mc document. It is often aligned on the left or right of the page, or locate at the top or bottom. Use the Text Box Tools tab to change the formatting of the sidebar text box.]